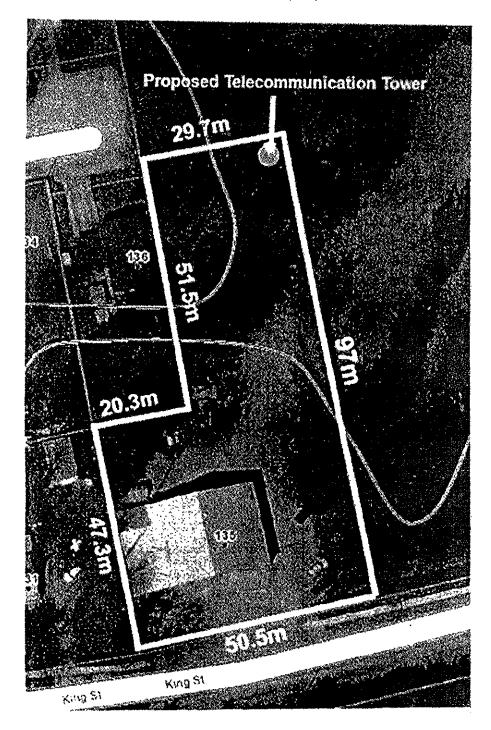

### p. 81 a. **By-law 2019-60**

<u>Recommendation:</u> Be it resolved that leave be granted to introduce By-law 2019-60, that being a By-law to authorize the execution of a Lease Agreement with Signum Wireless Corporation and to allow for the installation of a Telecommunications Tower at 135 King St, Angus; and, that said By-law be read a first, and taken as read a second and third time and finally passed.