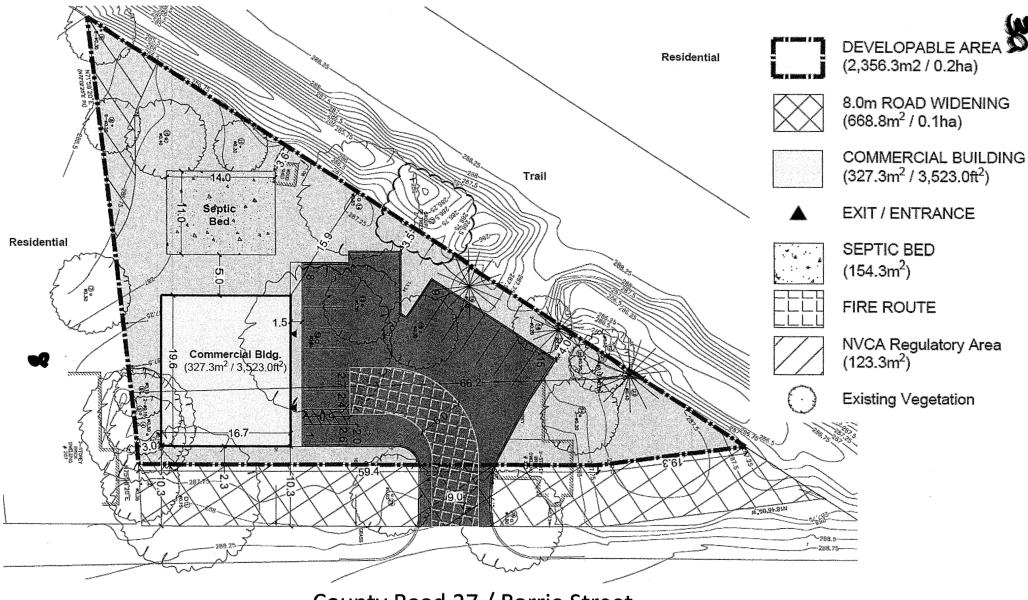

The ZBA is being requested by the applicant to rezone the subject lots to permit one (1) new commercial building to accommodate two (2) new commercial units with 15 parking spaces, pedestrian sidewalk, and septic bed. 203 Barrie Street is zoned Residential (R1), and the applicant is seeking to rezone the lands to Community Commercial (C1). The proposed vehicular access to the property will be provided by a driveway connection from Barrie Street, in line with the right-in-right-out entrance to the commercial plaza across the street.

# Zoning:

Density Detached Residential Low (R1) 还

County Road 27 / Barrie Street

Zoning By-law Amendment

| D |  |
|---|--|
|   |  |
|   |  |

| WITH PARTIAL SERVICES                         | REQUIRED                                             | PROVIDED                                                                    |  |  |
|-----------------------------------------------|------------------------------------------------------|-----------------------------------------------------------------------------|--|--|
| LOT AREA (MIN.)                               | 3,000 m2                                             | 2,356.3 m <sup>2</sup>                                                      |  |  |
| LOT FRONTAGE (MIN.)                           | 20.0 m                                               | 66.2 m                                                                      |  |  |
| FRONT YARD (MIN.)                             | 1.5 m                                                | 2.3 m                                                                       |  |  |
| INTERIOR SIDE YARD (MIN.)                     | 1.2 m                                                | 3.0 m                                                                       |  |  |
| REAR YARD (MIN.)                              | 6 m                                                  | 15.9 m                                                                      |  |  |
| GROSS FLOOR AREA (MIN.)                       | N/A                                                  | 327.3 m <sup>2</sup>                                                        |  |  |
| LOT COVERAGE (MAX.)                           | 30%                                                  | 14%                                                                         |  |  |
| BUILDING HEIGHT (MAX.)                        | 10.5 m                                               | ≤ 10.5 m                                                                    |  |  |
| LANDSCAPED BUFFER TO ROAD<br>ALLOWANCE (MIN.) | 3.0 m                                                | 2.3 m                                                                       |  |  |
| OFF STREET LOADING<br>REQUIREMENTS            | N/A                                                  | N/A                                                                         |  |  |
| REQUIRED PARKING                              | 12 spaces with 1 Type 'A'<br>and 1 Type 'B' BF space | 15 parking spaces with 1<br>Type 'A' and 1 Type 'B'<br>barrier free parking |  |  |

Ze Zoning Statistics