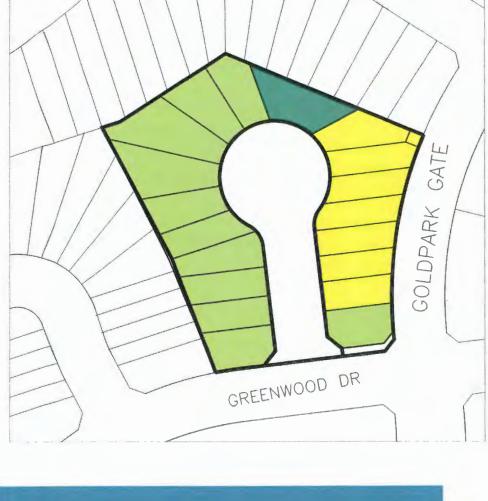

# **DESCRIPTION OF THE PROPOSAL – PLANNER**

The Township is in receipt of a complete application submission for 68 Gold Park Gate, Block 13 R Plan 51M-784, Angus. The submission includes applications for a Zoning By-law Amendment (ZBA) and a proposed Draft Plan of Subdivision to rezone the subject lands and to permit the division of the subject lands into eighteen (18) residential lots. The proposed development includes twelve (12) single detached units, six (6) semi-detached (link) units, and a parkette block.

# PUBLIC MEETING PRESENTATION May 5<sup>th</sup>, 2021 - 6:00pm

68 Gold Park Gate

Stonemount Developments Inc. Block 13, Registered Plan 51M-784 Angus, Township of Essa Draft Plan of Subdivision

Zoning By-law Amendment Application Z4/19