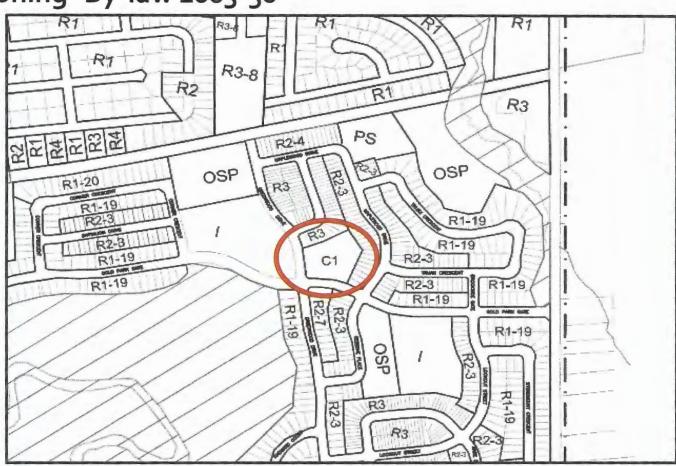

# **PUBLIC MEETING OUTLINE**

PROPOSED ZONING BY-LAW AMENDMENT AND DRAFT PLAN OF SUBDIVISION RE: 68 GOLD PARK GATE, BLOCK 13 R PLAN 51M-784, ANGUS NOTICE TO RE-ZONE 'COMMUNITY COMMERCIAL (C1)' LANDS TO 'RESIDENTIAL, LOW DENSITY, SEMI-DETACHED (R2) WITH SPECIAL PROVISIONS (R2-X)' AND 'OPEN SPACE PARK (OSP)'

68 Gold Park Gate, Block 13 - is less than 1 hectare in size, designated 'Residential-Future' in the Township's Official Plan and is zoned 'Community Commercial (C1)'. There are currently no buildings or structures on the subject lands.

The Zoning By-law Amendment is being requested by the applicant to rezone the subject lots to permit low-density residential uses on 68 Gold Park Gate. The applicant is seeking to rezone the lands to 'Residential, Low Density, Semi-Detached (R2) with Special Provisions (R2-X)' and 'Open Space Park (OSP)'. Special Provisions are requested to provide site specific zoning standards that allow for relief of the minimum lot area requirements, minimum lot frontage requirements for the semi-detached dwellings, minimum front yard setbacks, minimum interior side yard setbacks, minimum rear yard setbacks, and maximum lot coverage requirements.

# Township of Essa - Zoning-By-law 2003-50