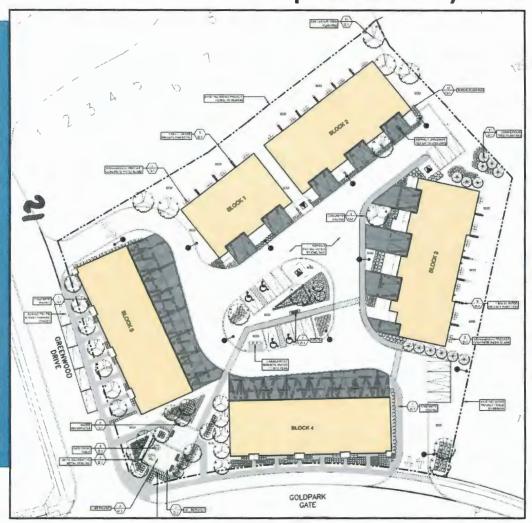

# Mixed –Use Townhouse Development proposed:

- 31 Residential Units
- 14 Commercial units
- Gathering Area
- 62 Residential Parking +15 Visitor Spaces
- 28 Retail Parking Spaces

Elevation Drawing - Mixed Use Building