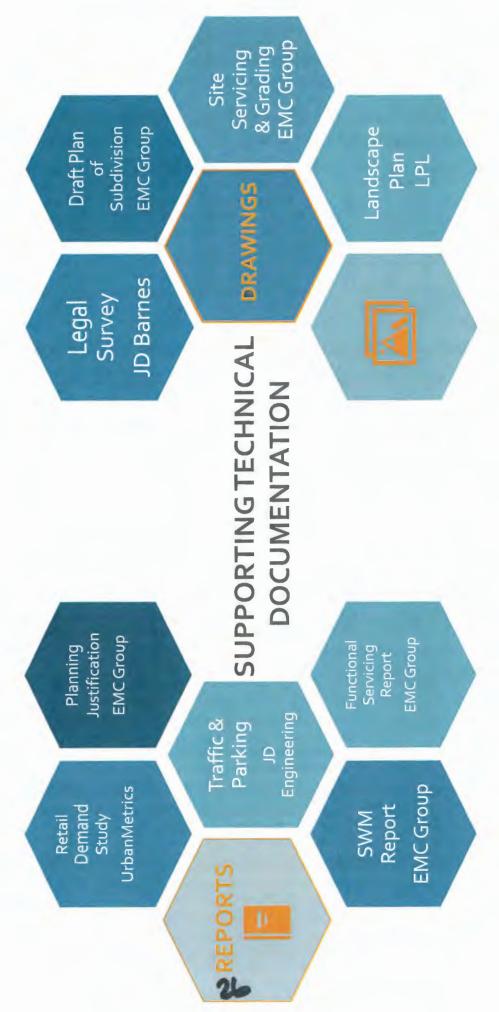

# The following documentation has been prepared in support of the rezoning application and development proposal:

- Planning Justification Report
- Boundary & Topographic Survey
- ❖ Groundwater Level Assessment and Geotechnical Investigation
- Functional Servicing & Stormwater Management Report
- Traffic Brief
- Tree Inventory & Preservation Plan