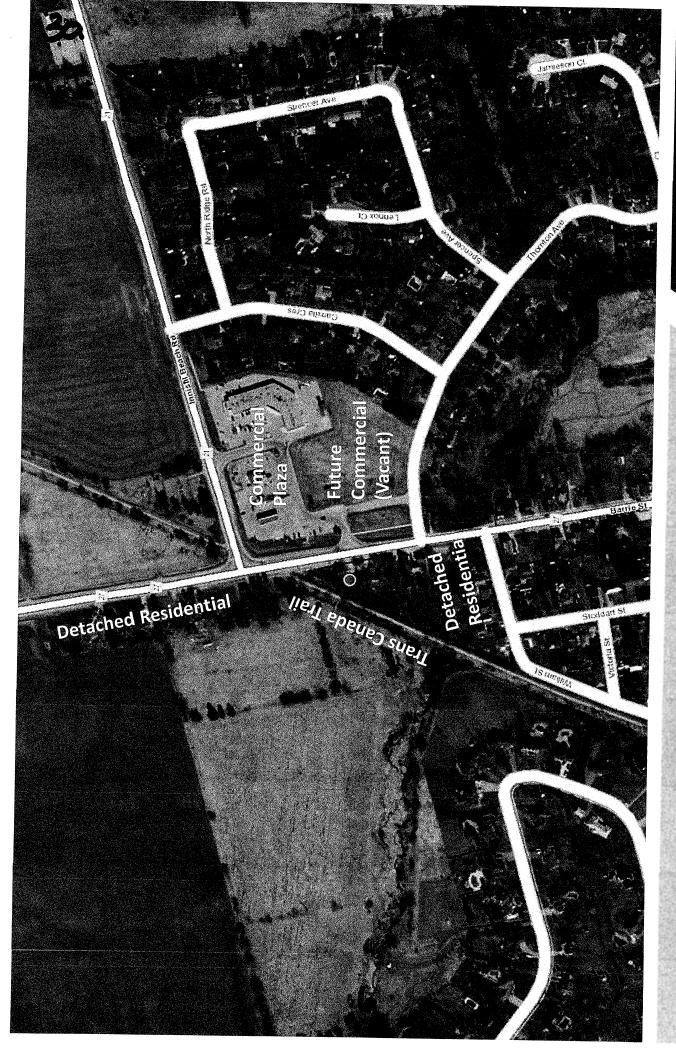

203 Barrie Street is less than 1 hectare in size, is designated and zoned for Residential uses allowing for a single detached dwelling, accessory building/structure, and a home occupation. This property currently contains a single two-story detached dwelling, a one-storey accessory building/structure, a detached garage, and a small storage shed. The topography of the site is relatively flat, with a roadside ditch near the northeast portion of the site.

The ZBA is being requested by the applicant to rezone the subject lots to permit one (1) new commercial building to accommodate two (2) new commercial units with 15 parking spaces, pedestrian sidewalk, and septic bed. 203 Barrie Street is zoned Residential (R1), and the applicant is seeking to rezone the lands to Community Commercial (C1). The proposed vehicular access to the property will be provided by a driveway connection from Barrie Street, in line with the right-in-right-out entrance to the commercial plaza across the street.

# Frontage:

Approx. 78m (Barrie Street)

# Area:

Approx. 3,032 m2 (0.303 ha).