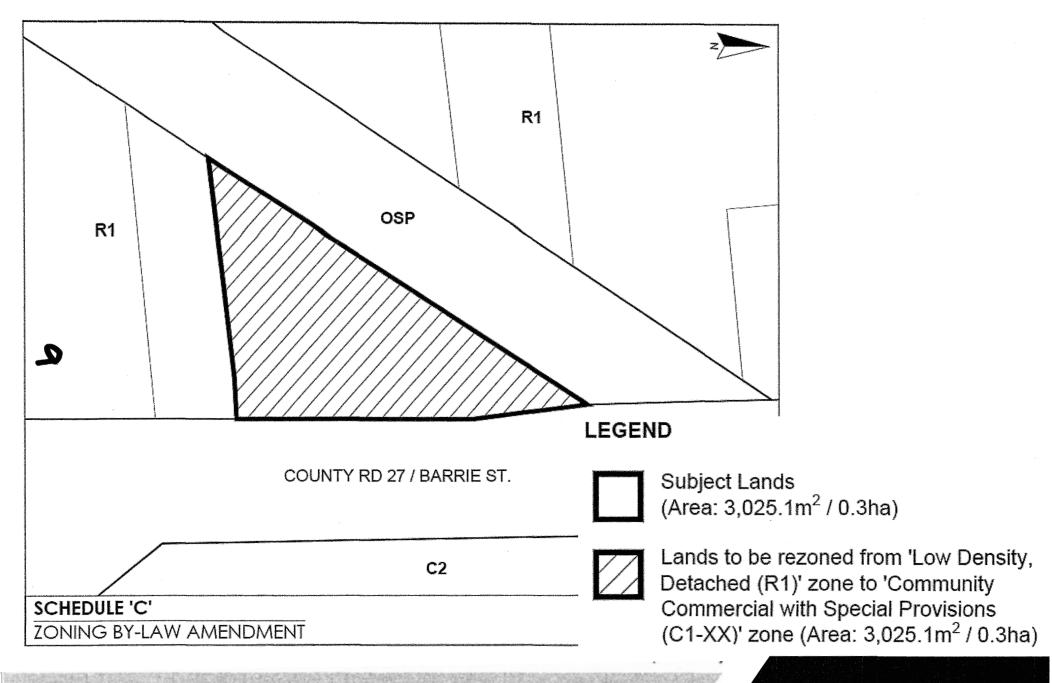

# PUBLIC MEETING OUTLINE PROPOSED ZONING BY-LAW AMENDMENT RE: 203 Barrie Street. THORNTON

NOTICE TO RE-ZONE 'RESIDENTIAL (R1)' LANDS TO 'COMMUNITY COMMERICIAL (C1)' LANDS TO PERMIT THE DEVELOPMENT OF ONE (1) NEW COMMERCIAL BUILDING

# **DESCRIPTION OF THE PROPOSAL – PLANNER**

The Township is in receipt of a complete application submission for 203 Barrie Street, Thornton. The submission includes an application for a Zoning By-law Amendment (ZBA) to rezone the subject lands, for the development of one (1) new commercial building containing two (2) medically related commercial units.

203 Barrie Street is less than 1 hectare in size, is designated and zoned for Residential uses allowing for a single detached dwelling, accessory building/structure, and a home occupation. This property currently contains a single two-story detached dwelling, a one-storey accessory building/structure, a detached garage, and a small storage shed. The topography of the site is relatively flat, with a roadside ditch near the northeast portion of the site.

The ZBA is being requested by the applicant to rezone the subject lots to permit one (1) new commercial building to accommodate two (2) new commercial units with 15 parking spaces, pedestrian sidewalk, and septic bed. 203 Barrie Street is zoned Residential (R1), and the applicant is seeking to rezone the lands to Community Commercial (C1). The proposed vehicular access to the property will be provided by a driveway connection from Barrie Street, in line with the right-in-right-out entrance to the commercial plaza across the street.

# Frontage:

Approx. 78m (Barrie Street)

# Area:

Approx. 3,032 m2 (0.303 ha).

# **Topography:**

Relatively flat with noticeable roadside ditch near the northeast portion of the site

# Zoning:

Density Detached Residential Low (R1) 还

County Road 27 / Barrie Street

Zoning By-law Amendment

| D |  |
|---|--|
|   |  |
|   |  |

| WITH PARTIAL SERVICES                         | REQUIRED                                             | PROVIDED                                                                    |  |  |
|-----------------------------------------------|------------------------------------------------------|-----------------------------------------------------------------------------|--|--|
| LOT AREA (MIN.)                               | 3,000 m2                                             | 2,356.3 m <sup>2</sup>                                                      |  |  |
| LOT FRONTAGE (MIN.)                           | 20.0 m                                               | 66.2 m                                                                      |  |  |
| FRONT YARD (MIN.)                             | 1.5 m                                                | 2.3 m                                                                       |  |  |
| INTERIOR SIDE YARD (MIN.)                     | 1.2 m                                                | 3.0 m                                                                       |  |  |
| REAR YARD (MIN.)                              | 6 m                                                  | 15.9 m                                                                      |  |  |
| GROSS FLOOR AREA (MIN.)                       | N/A                                                  | 327.3 m <sup>2</sup>                                                        |  |  |
| LOT COVERAGE (MAX.)                           | 30%                                                  | 14%                                                                         |  |  |
| BUILDING HEIGHT (MAX.)                        | 10.5 m                                               | ≤ 10.5 m                                                                    |  |  |
| LANDSCAPED BUFFER TO ROAD<br>ALLOWANCE (MIN.) | 3.0 m                                                | 2.3 m                                                                       |  |  |
| OFF STREET LOADING<br>REQUIREMENTS            | N/A                                                  | N/A                                                                         |  |  |
| REQUIRED PARKING                              | 12 spaces with 1 Type 'A'<br>and 1 Type 'B' BF space | 15 parking spaces with 1<br>Type 'A' and 1 Type 'B'<br>barrier free parking |  |  |