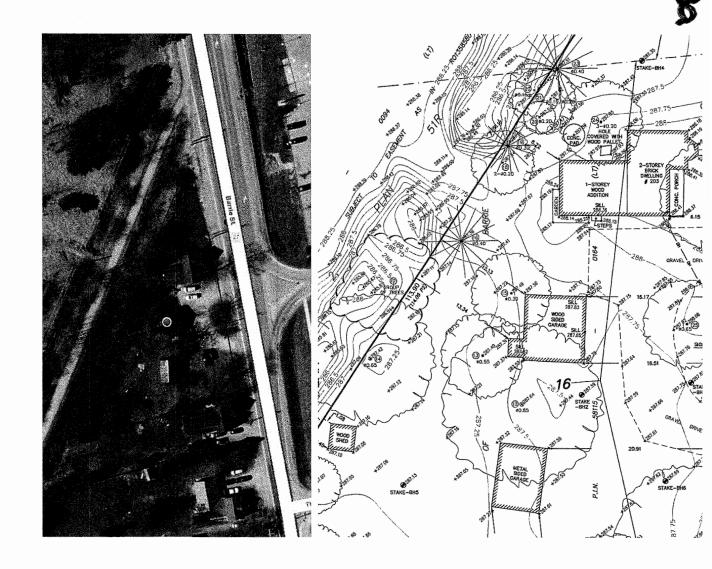

203 Barrie Street is less than 1 hectare in size, is designated and zoned for Residential uses allowing for a single detached dwelling, accessory building/structure, and a home occupation. This property currently contains a single two-story detached dwelling, a one-storey accessory building/structure, a detached garage, and a small storage shed. The topography of the site is relatively flat, with a roadside ditch near the northeast portion of the site.

The ZBA is being requested by the applicant to rezone the subject lots to permit one (1) new commercial building to accommodate two (2) new commercial units with 15 parking spaces, pedestrian sidewalk, and septic bed. 203 Barrie Street is zoned Residential (R1), and the applicant is seeking to rezone the lands to Community Commercial (C1). The proposed vehicular access to the property will be provided by a driveway connection from Barrie Street, in line with the right-in-right-out entrance to the commercial plaza across the street.

# Frontage:

Approx. 78m (Barrie Street)

# Area:

Approx. 3,032 m2 (0.303 ha).

# **Topography:**

Relatively flat with noticeable roadside ditch near the northeast portion of the site

# Current Use:

Residential (one detached dwelling, ancillary building, detached garage and small storage shed)

**Servicing:** on-site well and septic system

**Existing Site Conditions** 

Comushi