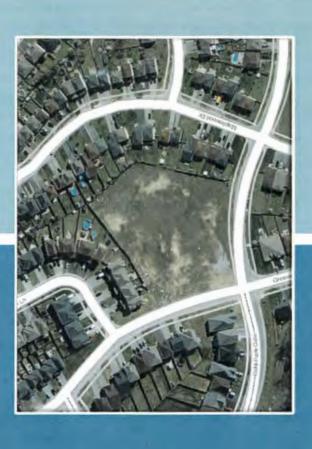

# **PUBLIC MEETING OUTLINE**

PROPOSED ZONING BY-LAW AMENDMENT AND DRAFT PLAN OF SUBDIVISION RE: 68 GOLD PARK GATE, BLOCK 13 R PLAN 51M-784, ANGUS NOTICE TO RE-ZONE 'COMMUNITY COMMERCIAL (C1)' LANDS TO 'RESIDENTIAL, LOW DENSITY, SEMI-DETACHED (R2) WITH SPECIAL PROVISIONS (R2-X)' AND 'OPEN SPACE PARK (OSP)'

TO PERMIT 18 RESIDENTIAL LOTS INCLUDING 12 SINGLE DETACHED AND 6 SEMI-DETACHED (LINK) DWELLINGS

MAY 5TH, 2021

# **DESCRIPTION OF THE PROPOSAL – PLANNER**

The Township is in receipt of a complete application submission for 68 Gold Park Gate, Block 13 R Plan 51M-784, Angus. The submission includes applications for a Zoning By-law Amendment (ZBA) and a proposed Draft Plan of Subdivision to rezone the subject lands and to permit the division of the subject lands into eighteen (18) residential lots. The proposed development includes twelve (12) single detached units, six (6) semi-detached (link) units, and a parkette block.

68 Gold Park Gate, Block 13 - is less than 1 hectare in size, designated 'Residential-Future' in the Township's Official Plan and is zoned 'Community Commercial (C1)'. There are currently no buildings or structures on the subject lands.