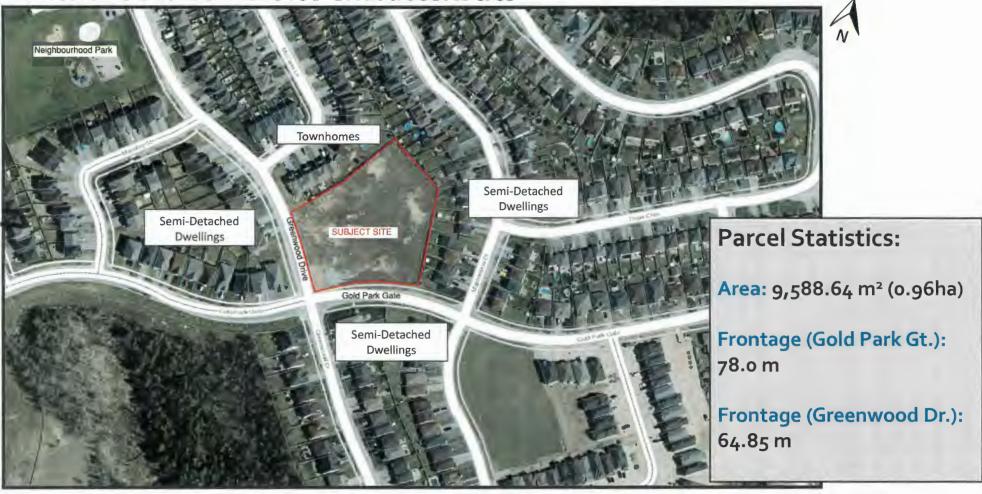

# **DESCRIPTION OF THE PROPOSAL – PLANNER**

The Township is in receipt of a complete application submission for 68 Gold Park Gate, Block 13 R Plan 51M-784, Angus. The submission includes applications for a Zoning By-law Amendment (ZBA) and a proposed Draft Plan of Subdivision to rezone the subject lands and to permit the division of the subject lands into eighteen (18) residential lots. The proposed development includes twelve (12) single detached units, six (6) semi-detached (link) units, and a parkette block.

68 Gold Park Gate, Block 13 - is less than 1 hectare in size, designated 'Residential-Future' in the Township's Official Plan and is zoned 'Community Commercial (C1)'. There are currently no buildings or structures on the subject lands.

**Aerial Overview & Site Characteristics** 