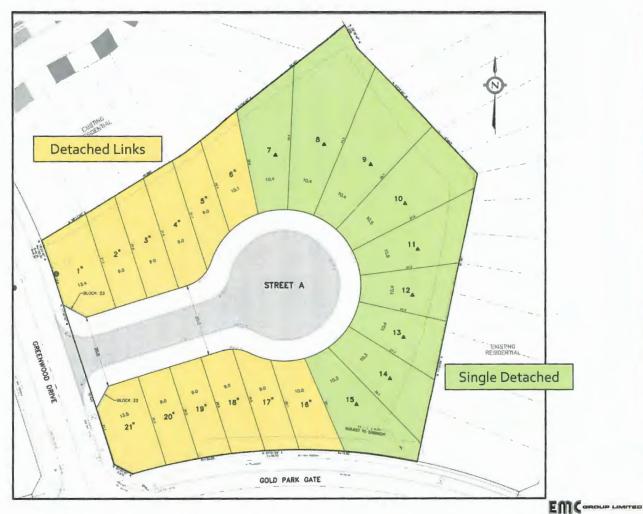

# **DESCRIPTION OF THE PROPOSAL – PLANNER**

The Township is in receipt of a complete application submission for 68 Gold Park Gate, Block 13 R Plan 51M-784, Angus. The submission includes applications for a Zoning By-law Amendment (ZBA) and a proposed Draft Plan of Subdivision to rezone the subject lands and to permit the division of the subject lands into eighteen (18) residential lots. The proposed development includes twelve (12) single detached units, six (6) semi-detached (link) units, and a parkette block.

The Zoning By-law Amendment is being requested by the applicant to rezone the subject lots to permit low-density residential uses on 68 Gold Park Gate. The applicant is seeking to rezone the lands to 'Residential, Low Density, Semi-Detached (R2) with Special Provisions (R2-X)' and 'Open Space Park (OSP)'. Special Provisions are requested to provide site specific zoning standards that allow for relief of the minimum lot area requirements, minimum lot frontage requirements for the semi-detached dwellings, minimum front yard setbacks, minimum interior side yard setbacks, minimum rear yard setbacks, and maximum lot coverage requirements.

| Tota | = Eighteen(18) | Residential | Units |
|------|----------------|-------------|-------|
|------|----------------|-------------|-------|

| Dimension Type  | Proposed                                 |
|-----------------|------------------------------------------|
| Lot Area        | 292m² to<br>615.11m²                     |
| Frontage        | 9.75m-12.3m                              |
| Street (A) ROW  | 20 M                                     |
| Lot Depth       | 30.8 avg. (links)<br>29.8 avg. (singles) |
| Density (gross) | 18.7 uph                                 |
| Parkette        | 490 m²                                   |