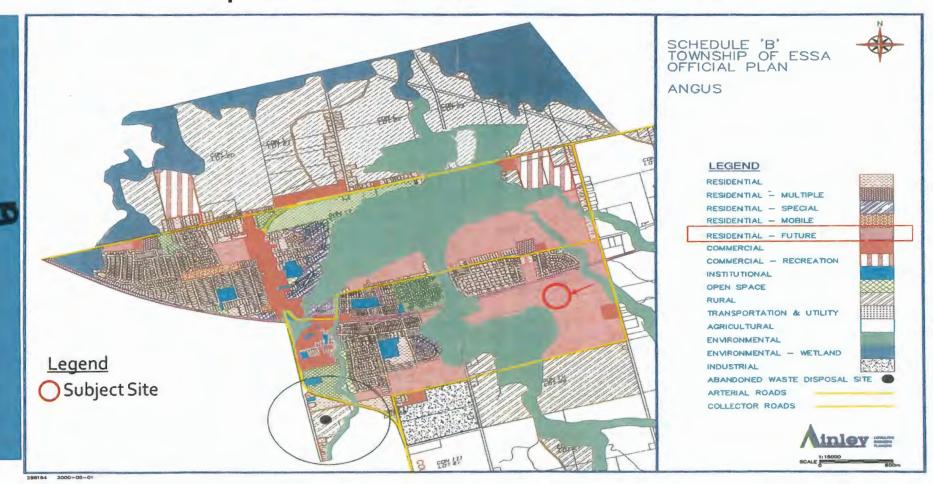

68 Gold Park Gate, Block 13 - is less than 1 hectare in size, designated 'Residential-Future' in the Township's Official Plan and is zoned 'Community Commercial (C1)'. There are currently no buildings or structures on the subject lands.

# Township of Essa Official Plan- "Residential - Future"