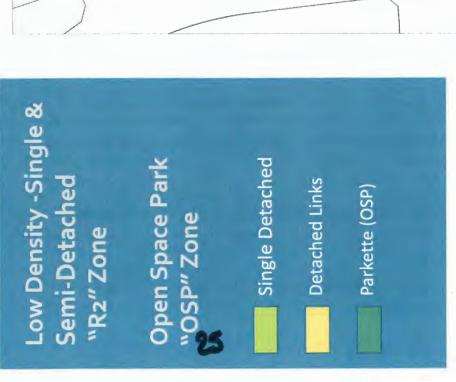

The Zoning By-law Amendment is being requested by the applicant to rezone the subject lots to permit low-density residential uses on 68 Gold Park Gate. The applicant is seeking to rezone the lands to 'Residential, Low Density, Semi-Detached (R2) with Special Provisions (R2-X)' and 'Open Space Park (OSP)'. Special Provisions are requested to provide site specific zoning standards that allow for relief of the minimum lot area requirements, minimum lot frontage requirements for the semi-detached dwellings, minimum front yard setbacks, minimum interior side yard setbacks, minimum rear yard setbacks, and maximum lot coverage requirements.

| Tota | = Eighteen(18) | Residential | Units |
|------|----------------|-------------|-------|
|------|----------------|-------------|-------|

| Dimension Type  | Proposed                                 |
|-----------------|------------------------------------------|
| Lot Area        | 292m² to<br>615.11m²                     |
| Frontage        | 9.75m-12.3m                              |
| Street (A) ROW  | 20 M                                     |
| Lot Depth       | 30.8 avg. (links)<br>29.8 avg. (singles) |
| Density (gross) | 18.7 uph                                 |
| Parkette        | 490 m²                                   |