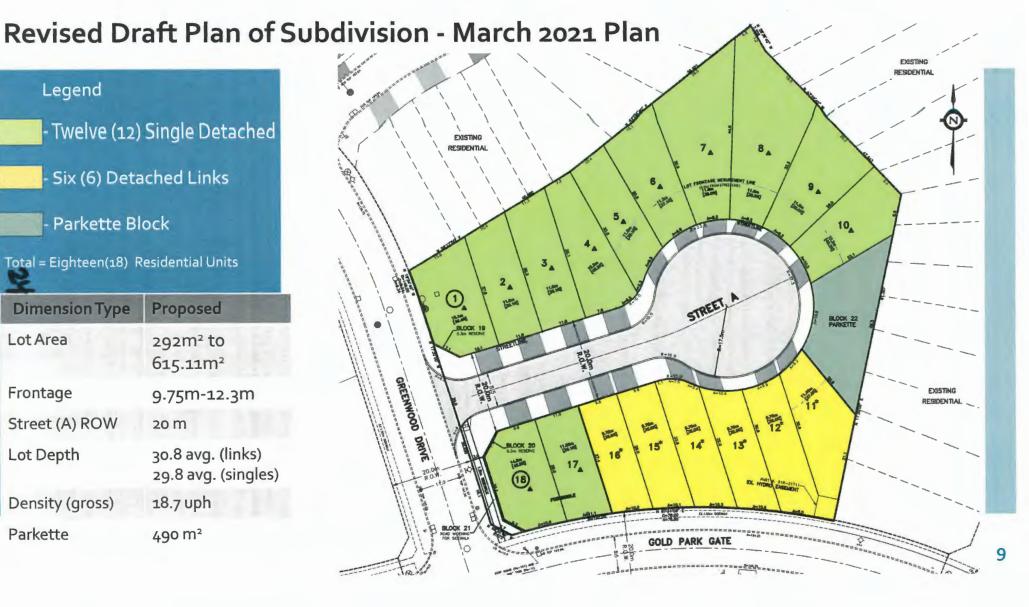

# **DESCRIPTION OF THE PROPOSAL – PLANNER**

The Township is in receipt of a complete application submission for 68 Gold Park Gate, Block 13 R Plan 51M-784, Angus. The submission includes applications for a Zoning By-law Amendment (ZBA) and a proposed Draft Plan of Subdivision to rezone the subject lands and to permit the division of the subject lands into eighteen (18) residential lots. The proposed development includes twelve (12) single detached units, six (6) semi-detached (link) units, and a parkette block.

The Zoning By-law Amendment is being requested by the applicant to rezone the subject lots to permit low-density residential uses on 68 Gold Park Gate. The applicant is seeking to rezone the lands to 'Residential, Low Density, Semi-Detached (R2) with Special Provisions (R2-X)' and 'Open Space Park (OSP)'. Special Provisions are requested to provide site specific zoning standards that allow for relief of the minimum lot area requirements, minimum lot frontage requirements for the semi-detached dwellings, minimum front yard setbacks, minimum interior side yard setbacks, minimum rear yard setbacks, and maximum lot coverage requirements.

| Tota | = Eighteen(18) | Residential | Units |
|------|----------------|-------------|-------|
|------|----------------|-------------|-------|

| Dimension Type  | Proposed                                 |
|-----------------|------------------------------------------|
| Lot Area        | 292m² to<br>615.11m²                     |
| Frontage        | 9.75m-12.3m                              |
| Street (A) ROW  | 20 M                                     |
| Lot Depth       | 30.8 avg. (links)<br>29.8 avg. (singles) |
| Density (gross) | 18.7 uph                                 |
| Parkette        | 490 m²                                   |