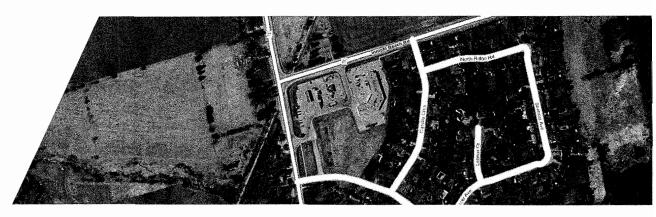

# PUBLIC MEETING OUTLINE PROPOSED ZONING BY-LAW AMENDMENT RE: 203 Barrie Street. THORNTON

NOTICE TO RE-ZONE 'RESIDENTIAL (R1)' LANDS TO 'COMMUNITY COMMERICIAL (C1)' LANDS TO PERMIT THE DEVELOPMENT OF ONE (1) NEW COMMERCIAL BUILDING

203 Barrie Street is less than 1 hectare in size, is designated and zoned for Residential uses allowing for a single detached dwelling, accessory building/structure, and a home occupation. This property currently contains a single two-story detached dwelling, a one-storey accessory building/structure, a detached garage, and a small storage shed. The topography of the site is relatively flat, with a roadside ditch near the northeast portion of the site.

The ZBA is being requested by the applicant to rezone the subject lots to permit one (1) new commercial building to accommodate two (2) new commercial units with 15 parking spaces, pedestrian sidewalk, and septic bed. 203 Barrie Street is zoned Residential (R1), and the applicant is seeking to rezone the lands to Community Commercial (C1). The proposed vehicular access to the property will be provided by a driveway connection from Barrie Street, in line with the right-in-right-out entrance to the commercial plaza across the street.

# 203 Barrie Street Application for Zoning By-law Amendment

Thornton, Township of Essa

# Frontage:

Approx. 78m (Barrie Street)

# Area:

Approx. 3,032 m2 (0.303 ha).

# **Topography:**

Relatively flat with noticeable roadside ditch near the northeast portion of the site

# Current Use:

Residential (one detached dwelling, ancillary building, detached garage and small storage shed)

**Servicing:** on-site well and septic system

**Existing Site Conditions** 

Comushi