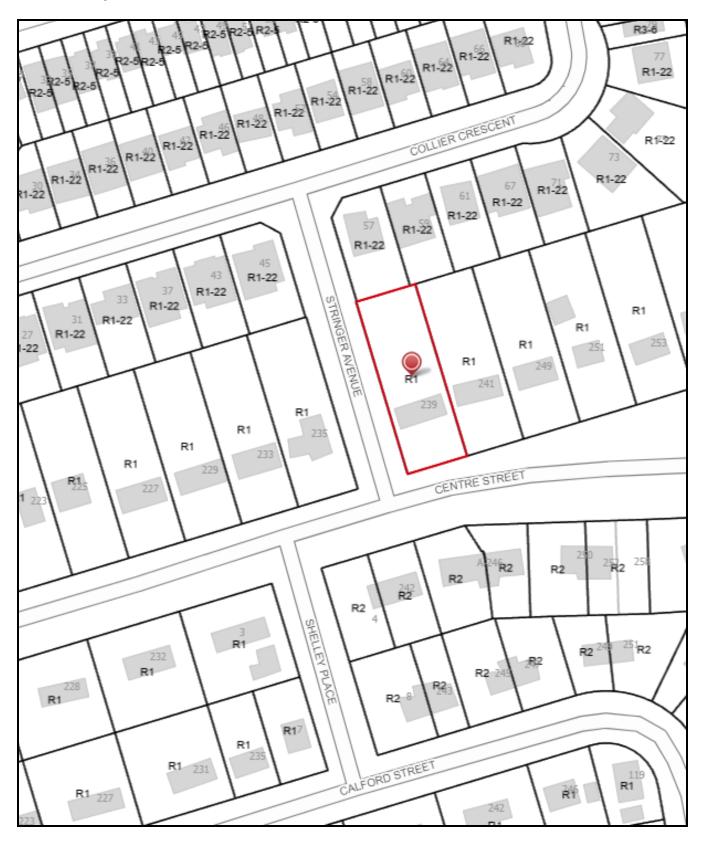

## **Context Map:**

## NOTICE OF A PUBLIC HEARING FOR A CONSENT & MINOR VARIANCE APPLICATION(S) NO. B1/24 & A2/24

**TAKE NOTICE** that an application has been submitted for both a Consent application and a Minor Variance application on the property known legally as CON 4 PT LOT 31 RP 51R2353;PART 6, municipally known 239 Centre Street. The subject property is zoned 'Residential, Low Density, Detached (R1)'. The applicant is requesting a Consent to sever lands known as CON 4 PT LOT 31 RP 51R2353; PART 6, municipally known as 239 Centre Street. The existing lot has an area of approximately 1660m<sup>2</sup>. The Consent would result in the severed lot having an area of 654.78m<sup>2</sup>, and the retained lot having an area of 1009.54m<sup>2</sup>. The application has been submitted concurrently with an application for a Minor Variance for relief from Section 17 of Essa Township's Zoning By-law (2003-50) which regulates the minimum lot size for lands zoned 'Residential, Low Density, Detached (R1) at 810m<sup>2</sup>. The applicant is proposing a lot that is 155.24m<sup>2</sup> less than the minimum (654.78m<sup>2</sup>). The applicant is proposing to construct any buildings or structures.