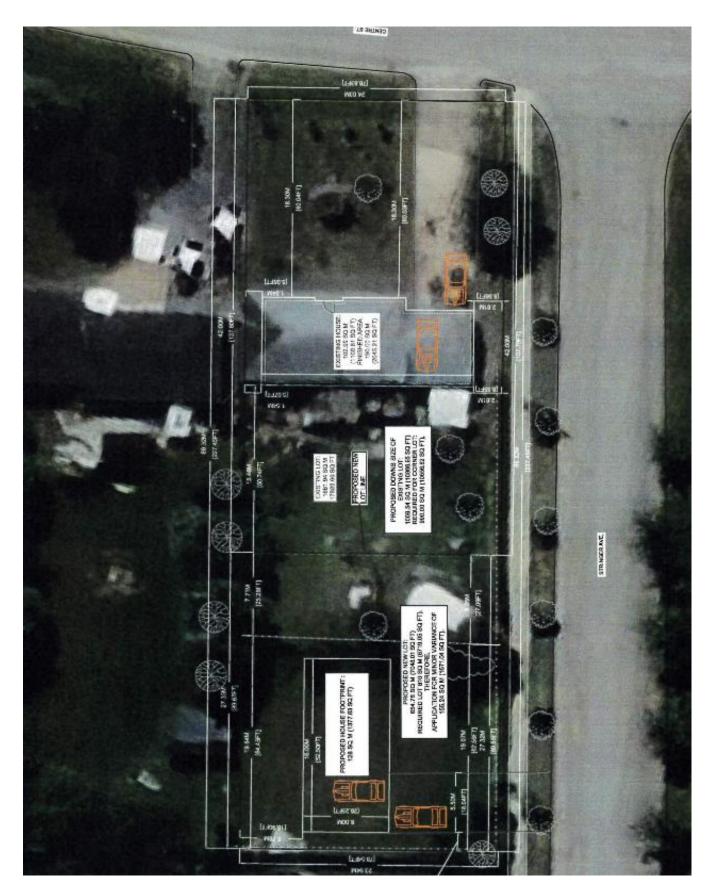

## Proposal:

## NOTICE OF A PUBLIC HEARING FOR A CONSENT & MINOR VARIANCE APPLICATION(S) NO. B1/24 & A2/24

**TAKE NOTICE** that an application has been submitted for both a Consent application and a Minor Variance application on the property known legally as CON 4 PT LOT 31 RP 51R2353;PART 6, municipally known 239 Centre Street. The subject property is zoned 'Residential, Low Density, Detached (R1)'. The applicant is requesting a Consent to sever lands known as CON 4 PT LOT 31 RP 51R2353; PART 6, municipally known as 239 Centre Street. The existing lot has an area of approximately 1660m<sup>2</sup>. The Consent would result in the severed lot having an area of 654.78m<sup>2</sup>, and the retained lot having an area of 1009.54m<sup>2</sup>. The application has been submitted concurrently with an application for a Minor Variance for relief from Section 17 of Essa Township's Zoning By-law (2003-50) which regulates the minimum lot size for lands zoned 'Residential, Low Density, Detached (R1) at 810m<sup>2</sup>. The applicant is proposing a lot that is 155.24m<sup>2</sup> less than the minimum (654.78m<sup>2</sup>). The applicant is proposing to construct any buildings or structures.