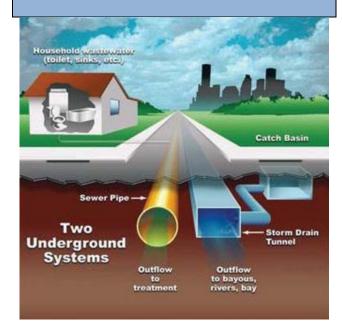

## Storm and Sanitary Sewers

The Ontario Clean Water Agency Operates the Water and Sanitary Systems for the