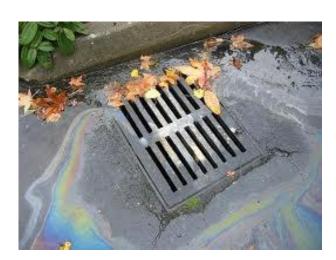

## Did You Know?

- Water entering the Storm Sewer is NOT treated.
- Pouring chemicals into storm sewers pollutes rivers and lakes.
- Disposing of pollutants into a storm sewer is ILLEGAL.
- Any amount of contaminant entering our water is considered a spill.
- One litre of motor oil can contaminate one million litres of water.