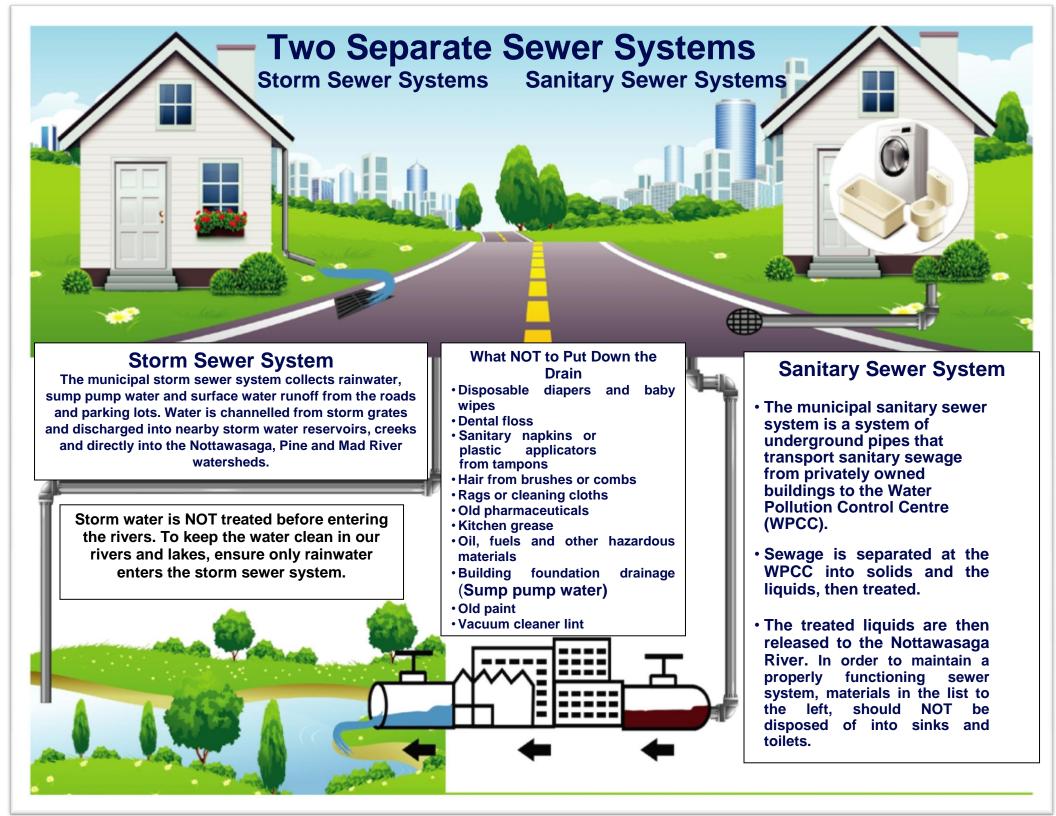

## Did You Know?

- Water entering the Storm Sewer is NOT treated.
- Pouring chemicals into storm sewers pollutes rivers and lakes.
- Disposing of pollutants into a storm sewer is ILLEGAL.
- Any amount of contaminant entering our water is considered a spill.
- One litre of motor oil can contaminate one million litres of water.

## Storm and Sanitary Sewers

The Ontario Clean Water Agency Operates the Water and Sanitary Systems for the