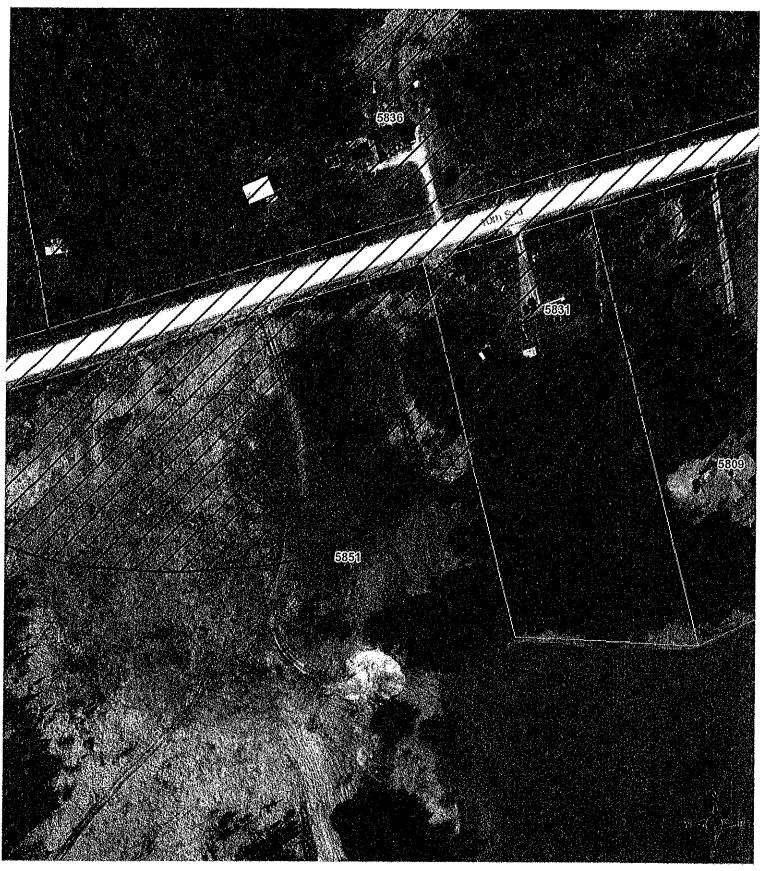

### **BACKGROUND**

The owner of #5851 10<sup>th</sup> Sideroad has approached the Municipality with two requests: one to add to an existing permit started in 2016, to finish a project; and another to join two agricultural fields.

- a) On September 7, 2016 Council approved an exemption to By-Law #2015-64 for the placement of fill at #5851 10<sup>th</sup> Sideroad. The original fill permit exemption was approved to reinstate a hill where sand had been dug out, leaving an unstable slope and potential safety hazard. The resident did not receive enough fill to complete this project with the initial permit. The resident is asking for an exemption to the By-Law to finish the original fill site.
- b) The resident would also like to fill in additional raving that would effect approximately 2.75 acres. This would make two smaller fields one, and would create better access to the field in the south east corner of this property.

### **COMMENTS AND CONSIDERATION**

The property is partially Regulated by the NVCA, but not where the proposed fill will be placed. (map attached)

The owner has asked for a 2 year permit in order to do the fill work himself and to control the amount of trucks coming to the site each day. The resident estimates he would need approximately 3000 loads to finish the previous fill location on the side of the hill. There would be an additional 6000 loads needed to fill in the new area that he wishes to fill.