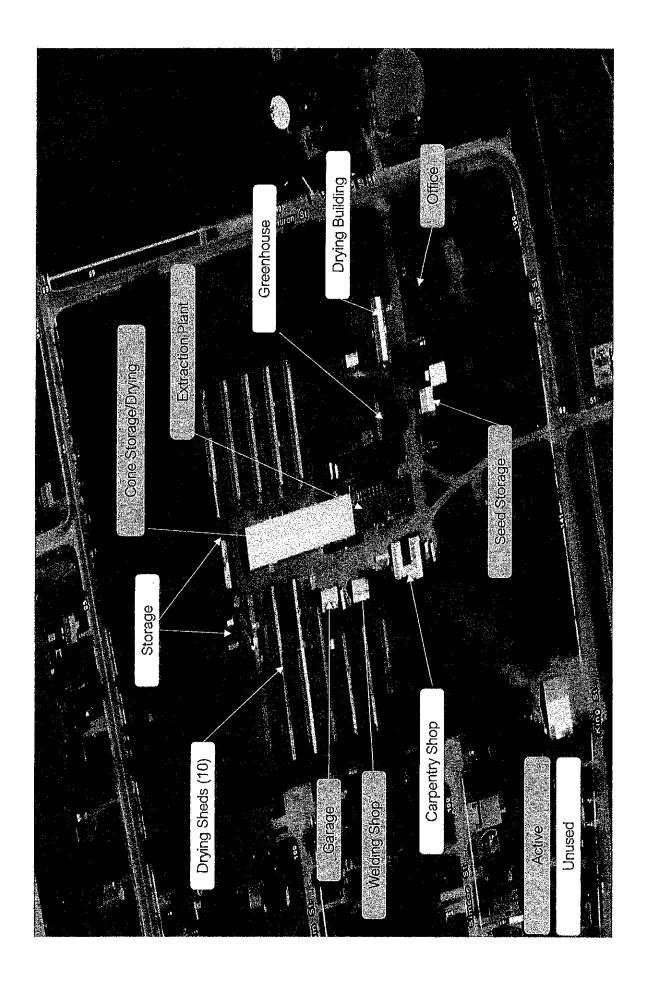

# **Facility Resources**

- Land: approx. 25 acres; proximity to GTHA (pop of 6 million)
- Buildings: office, workshop, greenhouse, heritage "barn", seed processing and warehouse, seed huts
  - Heritage: 97 years of operations and contributions to Ontario society and its developments