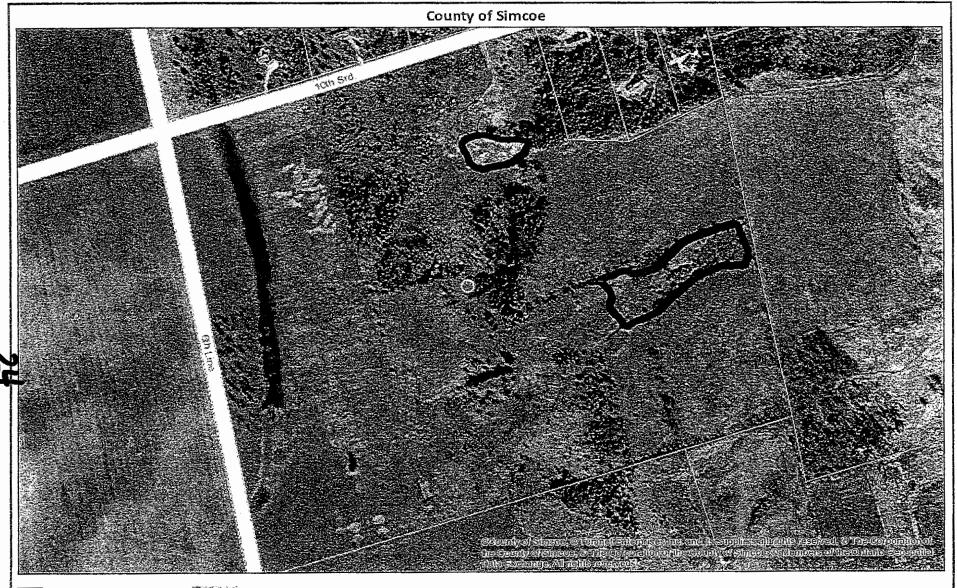

### **BACKGROUND**

The owner of #5851 10<sup>th</sup> Sideroad has approached the Municipality with two requests: one to add to an existing permit started in 2016, to finish a project; and another to join two agricultural fields.

- a) On September 7, 2016 Council approved an exemption to By-Law #2015-64 for the placement of fill at #5851 10<sup>th</sup> Sideroad. The original fill permit exemption was approved to reinstate a hill where sand had been dug out, leaving an unstable slope and potential safety hazard. The resident did not receive enough fill to complete this project with the initial permit. The resident is asking for an exemption to the By-Law to finish the original fill site.
- b) The resident would also like to fill in additional raving that would effect approximately 2.75 acres. This would make two smaller fields one, and would create better access to the field in the south east corner of this property.

### **COMMENTS AND CONSIDERATION**

The property is partially Regulated by the NVCA, but not where the proposed fill will be placed. (map attached)

The owner has asked for a 2 year permit in order to do the fill work himself and to control the amount of trucks coming to the site each day. The resident estimates he would need approximately 3000 loads to finish the previous fill location on the side of the hill. There would be an additional 6000 loads needed to fill in the new area that he wishes to fill.