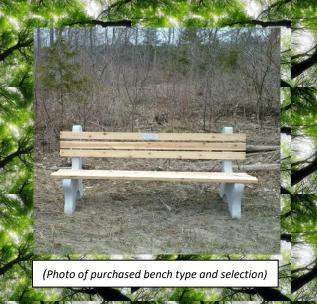

# Commemorative Bench Agreement between Essa Township's Parks & Recreation Department and The Purchaser

- Benches will only be installed between the months of May 01 and August 31
- The bench will be of the same selection as all Township benches.
- The bench location will be mutually agreed upon between Essa Township's Parks and Recreation Department and the Purchaser. The Township reserves the right to the locations final decision
- The cost of the bench and plaque must be paid for in full before the bench's installation
- The Township reserves the right to approve the plaque's inscription.