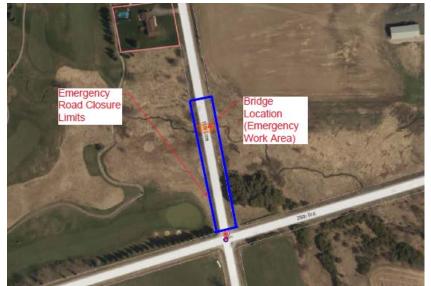

## NOTICE OF EMERGENCY ROAD CLOSURE 11<sup>th</sup> Line (NORTH OF 25 SIDE ROAD)

The Township of Essa hereby advises that the 11<sup>th</sup> Line, north of 25 sideroad will be closed to allow for the:

Repair of the 11th Line Bridge Culvert.

The closure will begin: **May 1**<sup>st</sup>, **2023.**The road is expected to reopen: **Until Further Notice** 

Although every effort will be made to limit the amount of disturbance to the residents, some inconveniences such as impeded traffic flows and access to driveways are to be expected. We request that when driving or walking through and around the construction area, that you proceed with caution and obey the construction traffic signage and personnel.

One lane of traffic will be maintained on the 11<sup>th</sup> line (southbound lane will remain open while northbound lane will be closed), all signage will be erected along with flashing beacons during the emergency repairs to the bridge. A full closure may be required during the repair process.