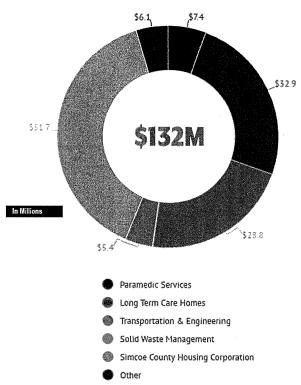

report, which can be accessed by clicking on the title. Images are also linked to relevant resources.

- Service Simcoe





Click on the image above to review our 2022 budget.

# County of Simcoe Budget

On November 23, 2021, County of Simcoe Council approved a \$638-million budget for 2022, which focuses on the resources necessary to maintain existing services, support our continued recovery from the pandemic, and address significant growth in our communities. The budget also includes strategic allocations that enable the County to continue to invest in services and assets such as Infrastructure, Long-Term Care, Paramedic Services, Affordable Housing, the Lake Simcoe Regional Airport, Waste Collections, Transit, Economic Development, Tourism and enhancements to our road network.

AHO





At the direction and approval of County Council, residents will see a two per cent increase on the County portion of their municipal property taxes in 2022. This represents an increase of approximately \$5.47 per \$100,000 property assessment across the region. To maintain a two per cent increase on municipal property taxes, the County will be utilizing some reserves.

## **Automated Speed Enforcement**

The Safer School Zones Act amended the Highway Traffic Act to introduce the use of Automated Speed Enforcement (ASE) in school zones and community safety zones across the province in 2017. To date, a total of 12



municipalities have implemented some form of ASE. Council requested County staff look into ASE at a County level.

On November 23, 2021, Council received a report outlining th