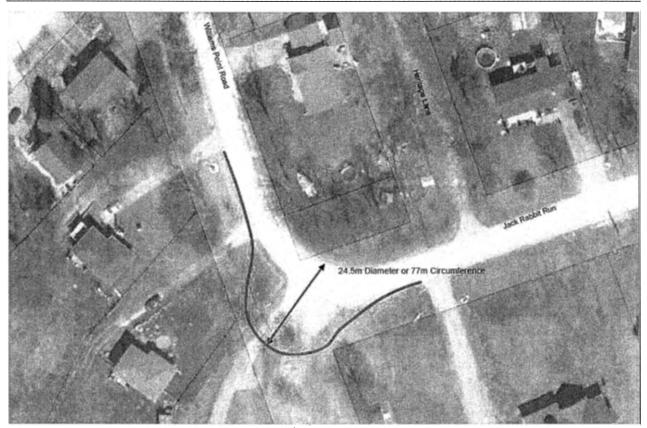

In order to determine whether such a turnaround was feasible, the Township retained a consultant to undertake a survey of the area and prepare a preliminary design. The turnaround was able to be designed primarily within lands owned by the Township but will have require permission to enter for land on the southeast corner of the turnaround. As well, the turnaround will require some trees to be removed and a Bell pedestal to be relocated.

On Beacock Road, DSTS indicated that a smaller turnaround of 19 m (62 feet) m diameter turnaround would be sufficient as a smaller bus could be used for this location. The best location was determined to be the west end of Beacock Road and the adjacent landowner has indicated willingness to enter into a Permission to Enter agreement for this turnaround.



Figure 1: Proposed Location of Turnaround for Williams Point Road/ Jack Rabbit Run



Figure 2: Proposed Location of Beacock Road Turnaround



## 3. Financial Implications:

As the need for the turnarounds were not known at the time the 2021 Capital Budget was prepared, this work is unbudgeted. The total estimated cost for the design and construction are provided below:

| Planmac Engineering Inc.       | \$15,000        |
|--------------------------------|-----------------|
| Williams Point Road Turnaround | \$90,000        |
| Beacock Road Turnaround        | \$30,000        |
| Contingency                    | <u>\$15,000</u> |
| Total Estimated Cost           | \$150,000       |

The estimated construction costs include:

- Clearing and grubbing
- Removal of bitumous surface, earth